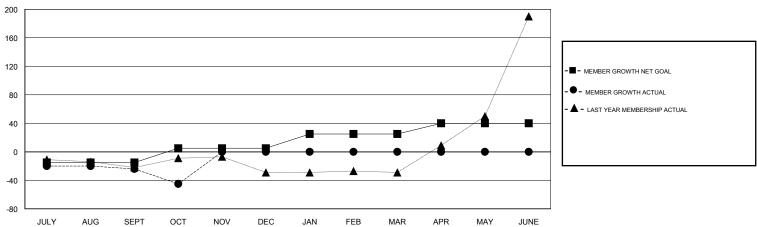

#### GOALS AND ACTUAL MEMBERS CUMULATIVE

| DROPPED CLUBS: 0  DROPPED MEMBERS |    | 2 CLUBS OF 44 ADDED 1 OR MORE<br>NEW MEMBERS | GENDER DISTRIBUTION  MALE 560 (56.57%)  FEMALE 430 (43.43%)  Women Percentage Fiscal Year Goal: 43% |     |
|-----------------------------------|----|----------------------------------------------|-----------------------------------------------------------------------------------------------------|-----|
| DECEASED                          | 2  | CLICK HERE FOR CUMULATIVE                    | TOTAL FAMILY UNIT MEMBERS                                                                           | 139 |
| CLUB CANCELLED                    | 0  | MEMBERSHIP DATA                              | FAMILY MEMBERS BAYING HALF                                                                          | 74  |
| OTHER                             | 45 |                                              | FAMILY MEMBERS PAYING HALF DUES                                                                     | 74  |
| TOTAL                             | 47 |                                              |                                                                                                     |     |

# **LOCATION MACEDONIA (FYROM)**

GMT CA

|                       | Club          | s         |               | Members               |                           |                         |                                              |
|-----------------------|---------------|-----------|---------------|-----------------------|---------------------------|-------------------------|----------------------------------------------|
| RESULTS FOR 2017-2018 |               |           |               | RESULTS FOR 2017-2018 |                           |                         |                                              |
| QUARTER               | NEW CLUB GOAL | NEW CLUBS | DROPPED CLUBS | QUARTER               | MEMBER GROWTH NET<br>GOAL | MEMBER GROWTH<br>ACTUAL | DROPPED MEMBERS ACTUAL (including transfers) |
| JULY/AUG/SEPT         | 0             | 0         | 0             | JULY/AUG/SEPT         | -15                       | 4                       | 26                                           |
| OCT/NOV/DEC           | 1             | 0         | 0             | OCT/NOV/DEC           | 20                        | 0                       | 21                                           |
| JAN/FEB/MAR           | 1             | 0         | 0             | JAN/FEB/MAR           | 20                        | 0                       | 0                                            |
| APR/MAY/JUNE          | 1             | 0         | 0             | APR/MAY/JUNE          | 15                        | 0                       | 0                                            |