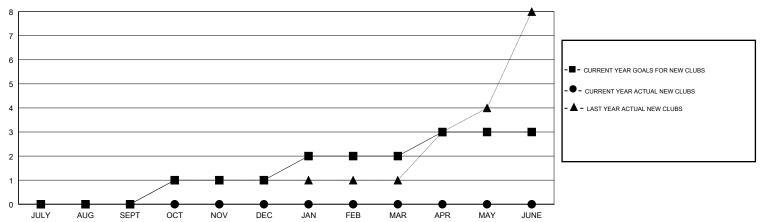

#### GOALS AND ACTUAL NEW CLUBS CUMULATIVE

# **LOCATION MACEDONIA (FYROM)**

GMT CA

|                       | Club          | s         |               | Members               |                           |                         |                                              |
|-----------------------|---------------|-----------|---------------|-----------------------|---------------------------|-------------------------|----------------------------------------------|
| RESULTS FOR 2017-2018 |               |           |               | RESULTS FOR 2017-2018 |                           |                         |                                              |
| QUARTER               | NEW CLUB GOAL | NEW CLUBS | DROPPED CLUBS | QUARTER               | MEMBER GROWTH NET<br>GOAL | MEMBER GROWTH<br>ACTUAL | DROPPED MEMBERS ACTUAL (including transfers) |
| JULY/AUG/SEPT         | 0             | 0         | 0             | JULY/AUG/SEPT         | -15                       | 4                       | 26                                           |
| OCT/NOV/DEC           | 1             | 0         | 0             | OCT/NOV/DEC           | 20                        | 0                       | 21                                           |
| JAN/FEB/MAR           | 1             | 0         | 0             | JAN/FEB/MAR           | 20                        | 0                       | 0                                            |
| APR/MAY/JUNE          | 1             | 0         | 0             | APR/MAY/JUNE          | 15                        | 0                       | 0                                            |